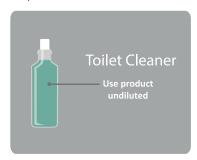

#### **DIRECTIONS**

Flush areas with water then, using undiluted, squirt a liberal amount around the top and under the rim of the bowl. Allow to slowly run down the porcelain and then scrub with a brush whilst flushing.